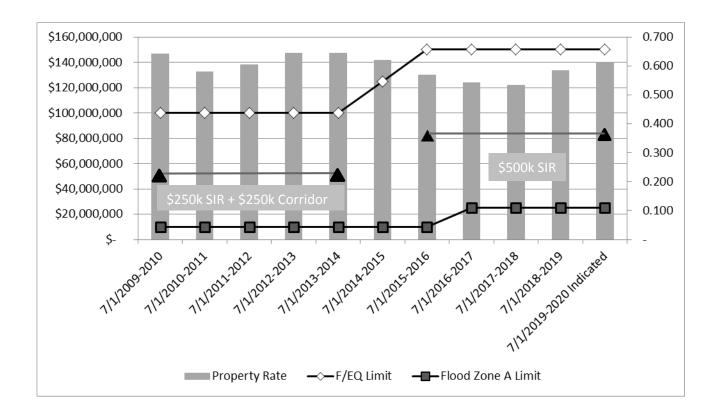

| 2019 - 2020 NPAIP Renewal Indications        |                                                                                                                                                                                                                                                                                   |                                                                                                                                                                                                                                                                                                       |                |                        |                                                  |  |  |  |
|----------------------------------------------|-----------------------------------------------------------------------------------------------------------------------------------------------------------------------------------------------------------------------------------------------------------------------------------|-------------------------------------------------------------------------------------------------------------------------------------------------------------------------------------------------------------------------------------------------------------------------------------------------------|----------------|------------------------|--------------------------------------------------|--|--|--|
|                                              | Premium with 2018 Rates applied to 2019 Exposures                                                                                                                                                                                                                                 | Premium with 2019 Rates applied to 2020 Exposures                                                                                                                                                                                                                                                     |                |                        |                                                  |  |  |  |
| Coverages                                    | \$300 Million Property and \$150 Million<br>Flood and Quake, EXCEPT \$25 Million<br>Flood Zone A, \$100 Million Equipment<br>Breakdown, \$2.5M xs \$500K UE<br>Casualty 75% & PRM 25% (Schools)<br>70% CRL & 30% PRM (Non-Schools),<br>\$7M xs \$3M GEM 35%, BRIT 40%, PRM<br>25% | Renewal as Expiring<br>\$300 Million Property and \$150 Million<br>Flood and Quake, EXCEPT \$25 Million<br>Flood Zone A, \$100 Million Equipment<br>Breakdown, \$2.5M xs \$500K UE<br>Casualty 75% & PRM 25% (Schools) 70%<br>CRL & 30% PRM (Non-Schools), \$7M xs<br>\$3M GEM 35%, BRIT 40%, PRM 25% | % Change       |                        | Notes                                            |  |  |  |
| CRL - Casualty w/o Schools                   | \$458,469                                                                                                                                                                                                                                                                         | , ,                                                                                                                                                                                                                                                                                                   | 35.00%         | \$160,464              | 35%                                              |  |  |  |
| United Educators - Casualty Schools only GEM | \$243,244<br>\$232,079                                                                                                                                                                                                                                                            |                                                                                                                                                                                                                                                                                                       | 0.00%<br>5.90% | <b>\$0</b><br>\$13,693 | Flat<br>3.7%-8.1% - Using 5.9%                   |  |  |  |
| Brit                                         | \$232,079                                                                                                                                                                                                                                                                         |                                                                                                                                                                                                                                                                                                       | 2.00%          | \$4,541                | 2% Increase                                      |  |  |  |
| Lloyds of London/Property                    | \$2,986,328                                                                                                                                                                                                                                                                       | , ,                                                                                                                                                                                                                                                                                                   | 5.00%          | \$149,316              | 5% - 7.5% Max - Using 5%                         |  |  |  |
| Travelers Boiler Re                          | \$137,042                                                                                                                                                                                                                                                                         | \$137,042                                                                                                                                                                                                                                                                                             | 0.00%          | \$0                    | Flat Rate                                        |  |  |  |
| Total                                        | \$4,284,195                                                                                                                                                                                                                                                                       |                                                                                                                                                                                                                                                                                                       | 7.66%          | \$328,014              |                                                  |  |  |  |
| Joint Purchase Insurance Programs            |                                                                                                                                                                                                                                                                                   |                                                                                                                                                                                                                                                                                                       |                |                        |                                                  |  |  |  |
| Terrorism Property - Retention \$200K        | \$139,452                                                                                                                                                                                                                                                                         |                                                                                                                                                                                                                                                                                                       | 0.000%         | \$0                    | 2 year policies on annual                        |  |  |  |
| Terrorism Liability Retention \$250K         | \$44,000                                                                                                                                                                                                                                                                          | \$44,000                                                                                                                                                                                                                                                                                              | 0.000%         | \$0                    | installments - Flat                              |  |  |  |
| Student Accident - \$25.000 Limit            | \$197,031                                                                                                                                                                                                                                                                         | \$197,031                                                                                                                                                                                                                                                                                             | 0.000%         | \$0                    | 2 year policies on annual<br>installments - Flat |  |  |  |
| Environmental Liability                      | \$312,594                                                                                                                                                                                                                                                                         |                                                                                                                                                                                                                                                                                                       | 0.000%         | \$0                    | Flat                                             |  |  |  |
| Total                                        | \$693,077                                                                                                                                                                                                                                                                         |                                                                                                                                                                                                                                                                                                       | 0.00%          | \$0                    |                                                  |  |  |  |
| Grand Total                                  | \$4,977,272                                                                                                                                                                                                                                                                       | \$5,305,286                                                                                                                                                                                                                                                                                           | 6.59%          | \$328,014              |                                                  |  |  |  |
|                                              |                                                                                                                                                                                                                                                                                   |                                                                                                                                                                                                                                                                                                       |                |                        |                                                  |  |  |  |
| Property - NPAIP and PRM                     | \$500,000                                                                                                                                                                                                                                                                         | \$500,000                                                                                                                                                                                                                                                                                             |                |                        |                                                  |  |  |  |
| Casualty - NPAIP Only                        | \$500,000                                                                                                                                                                                                                                                                         | \$500,000                                                                                                                                                                                                                                                                                             |                |                        |                                                  |  |  |  |
|                                              | Participation in NPAIP Structure                                                                                                                                                                                                                                                  |                                                                                                                                                                                                                                                                                                       |                |                        |                                                  |  |  |  |
| CRL Casualty w/o school exposure             | 70% of \$2.5M xs \$500K                                                                                                                                                                                                                                                           | 70% of \$2.5M xs \$500K                                                                                                                                                                                                                                                                               |                |                        |                                                  |  |  |  |
| PRM Casualty w/o school exposure             | 30% of \$2.5M xs \$500K                                                                                                                                                                                                                                                           | 30% of \$2.5M xs \$500K                                                                                                                                                                                                                                                                               |                |                        |                                                  |  |  |  |
| United Educators - Casualty Schools Only     | 75% of \$2.5M xs \$500K                                                                                                                                                                                                                                                           | 75% of \$2.5M xs \$500K                                                                                                                                                                                                                                                                               |                |                        |                                                  |  |  |  |
| PRM Casualty Schools Only                    | 25% of \$2.5M xs \$500K                                                                                                                                                                                                                                                           | 25% of \$2.5M xs \$500K                                                                                                                                                                                                                                                                               |                |                        |                                                  |  |  |  |
| PRM Casualty w/o school exposure             | 25% of \$7M xs \$3M                                                                                                                                                                                                                                                               | 25% of \$7M xs \$3M                                                                                                                                                                                                                                                                                   |                |                        |                                                  |  |  |  |
| GEM Casualty                                 | 35% of \$7M xs \$3M                                                                                                                                                                                                                                                               | 35% of \$7M xs \$3M                                                                                                                                                                                                                                                                                   |                |                        |                                                  |  |  |  |
| Brit Casualty                                | 40% of \$7M xs \$3M                                                                                                                                                                                                                                                               | 40% of \$7M xs \$3M                                                                                                                                                                                                                                                                                   |                |                        |                                                  |  |  |  |
| Boiler Re (Equipment Breakdown Limits)       | \$100,000,000                                                                                                                                                                                                                                                                     | \$100,000,000                                                                                                                                                                                                                                                                                         |                |                        |                                                  |  |  |  |
| PRM Property                                 | \$300K xs \$200K                                                                                                                                                                                                                                                                  | \$300K xs \$200K                                                                                                                                                                                                                                                                                      |                |                        |                                                  |  |  |  |
| Lloyds Property                              | \$300,000,000 xs \$500k                                                                                                                                                                                                                                                           | \$300,000,000 xs \$500k                                                                                                                                                                                                                                                                               |                |                        |                                                  |  |  |  |
| Lloyds Property - Flood Zone A Limits        | \$25,000,000                                                                                                                                                                                                                                                                      |                                                                                                                                                                                                                                                                                                       |                |                        |                                                  |  |  |  |